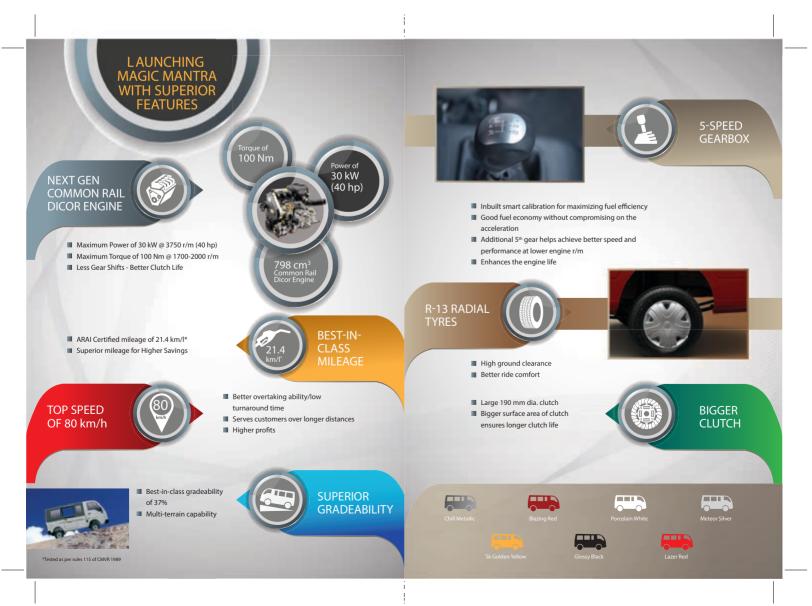

| ENGIN                             | NE & AGGREGATES                                          |
|-----------------------------------|----------------------------------------------------------|
| ENGINE                            | 4 Stroke, CRDi                                           |
|                                   | Turbocharged, Intercooled, Diesel engine                 |
| NO. OF CYLINDERS                  | 2 inline                                                 |
| DISPLACEMENT                      | 798 cm <sup>3</sup>                                      |
| POWER (kW/hp)                     | 30 kW @ 3750 r/m (40 hp)                                 |
| TORQUE (Nm)                       | 100 Nm @ 1700 - 2000 r/m                                 |
| CLUTCH                            | Single plate dry friction diaphragm type                 |
|                                   | GEARBOX                                                  |
| ТҮРЕ                              | Synchromesh on all forward gears                         |
|                                   | Sliding mesh for reverse gear                            |
| NO. OF GEARS                      | 5 + R                                                    |
| 2                                 | SUSPENSION                                               |
| TYPE / DESCRIPTION                | FRONT: Parabolic Leaf Spring                             |
|                                   | REAR: Semi-elliptical leaf with Hydraulic Shock Absorber |
| ANTI-ROLL BAR                     | Front & Rear                                             |
| BRAKES                            | FRONT DISC                                               |
|                                   | REAR DRUM                                                |
| W                                 | HEELS & TYRES                                            |
| TYRE SIZE DESIGNATION             | 155 R13 LT 8 PR RADIAL                                   |
| FUEL TANK CAPACITY                | 301                                                      |
| VEHICLE DIMENSIONS (mm) L X W X H | 3790 X 1500 X 1861                                       |
| SEATING CAPACITY                  | 6+D, 7+D                                                 |
| SEATING CONFIGURATION             | 2nd Row: REAR FACING                                     |
|                                   | 3rd Row: FRONT FACING                                    |
|                                   | WEIGHTS                                                  |
| GROSS VEHICLE WEIGHT (Kg)         | 1675                                                     |
| KERB WEIGHT (Kg)                  | 1075                                                     |
| PE                                | ERFORMANCE                                               |
| MAX. SPEED                        | 80 km/h                                                  |
| MAX. GRADEABILITY AT RATED GVW    | 37%                                                      |
| GRADE RESTART ABILITY             | 22%                                                      |
| WHEEL BASE                        | 2100 mm with 710 mm ROH                                  |
| MINIMUM TURNING CIRCLE DIA.       | 8.6 m                                                    |
| GROUND CLEARANCE                  | 160 mm                                                   |
| LUGGAGE SPACE BEHIND 3RD ROW SEAT | 460 1                                                    |
| STEERING                          | Mechanical, variable ratio 380 mm Dia.                   |