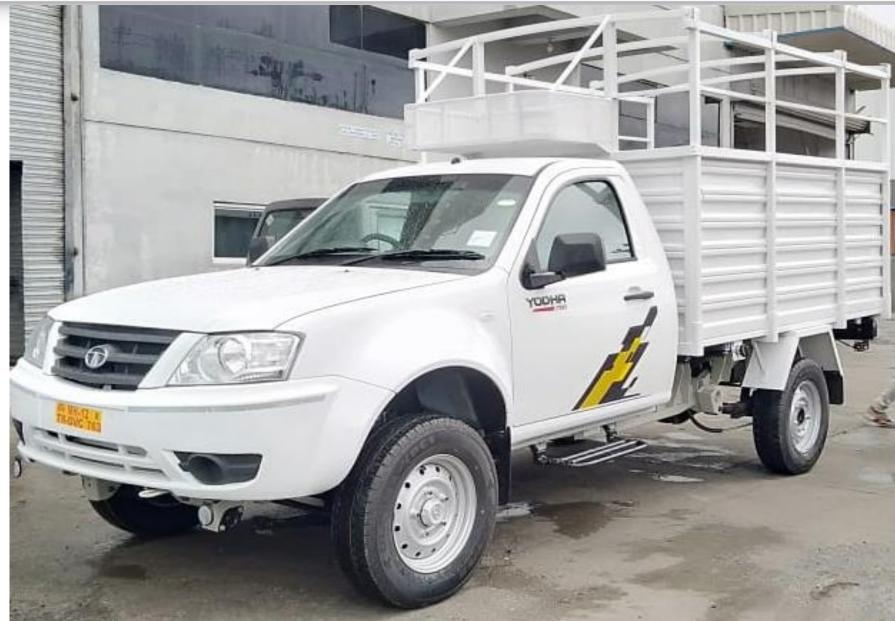

## TATA YODHA 1700 HIGH DECK FOR FRUIT AND VEG APPLICATION

Copyright, Confidential, rata wotors Limited

### YODHA HSD FEATURES

#### Side and front panels-High strength low allow corrugated-1mm corrugated

Front 1mm perforated canopy for extra storage and utility

Embossed tail gate and robust locks and hinges

Copyright, Confidential, Tata Motors Limited

Higher payload-More than 1.5T

Floor panels-High strength low allow corrugated-1.4mm corrugated

R-pass sensors for parking assistance on rear

Sleek-design Mudguard