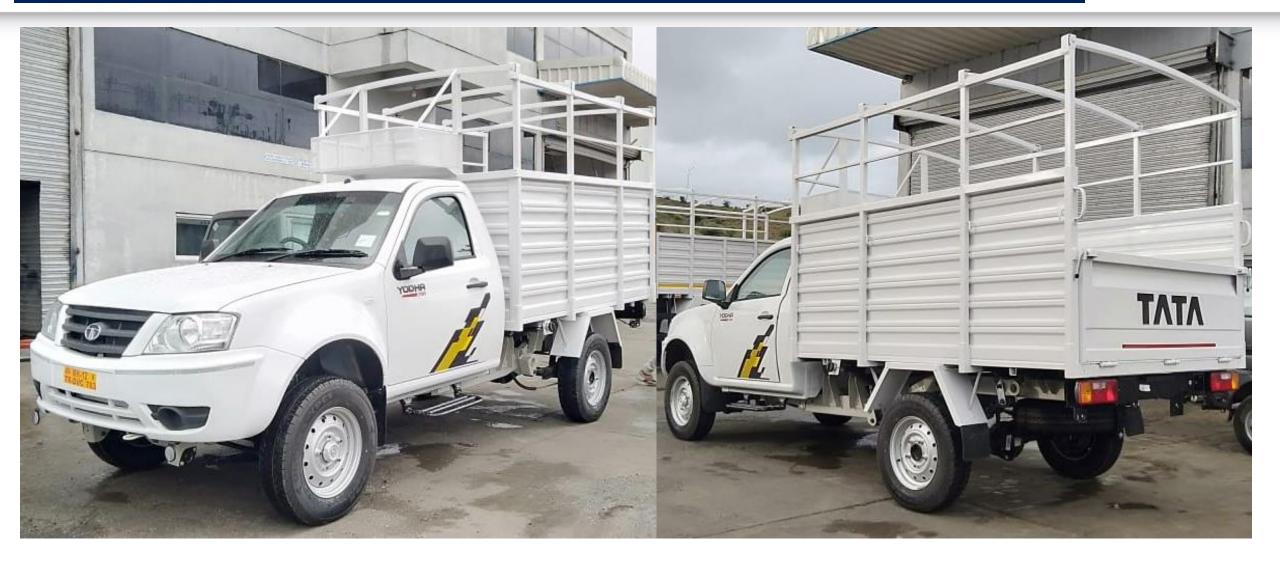

gated



Front 1mm perforated canopy for extra storage and utility



Embossed tail gate and robust locks and hinges



Copyright, Confidential, Tata Motors Limited



Higher payload-More than 1.5T

Floor panels-High strength low allow corrugated-1.4mm corrugated



R-pass sensors for parking assistance on rear



Sleek-design Mudguard



## YODHA HSD SPECIFICATIONS

### TATA



#### **Body Dimensions**

- Internal (mm)-2550x1702x1620
- External (mm)-2643x1840x1720
- Front Canopy (mm)- 900x600x240

#### Body Specs

- Side& Front Panel-1mm HSLA
- Floor panel-1.4mm HSLA
- Tail Gate- 1.22mm EDD 513
- Canopy- 1mm Perforated sheet on sides, front and floor with 20x20mm tubular structure

### Weight

• GVW-3490 kg

٠

- Chassis wt.-1610kg
- Body wt.-300kg
- Payload-1580kg

# YODHA HSD PHOTOS





Copyright, Confidential, Tata Motors Limited

## YODHA HSD PHOTOS











 $\bigcirc$  Copyright, Confidential, Tata Motors Limited