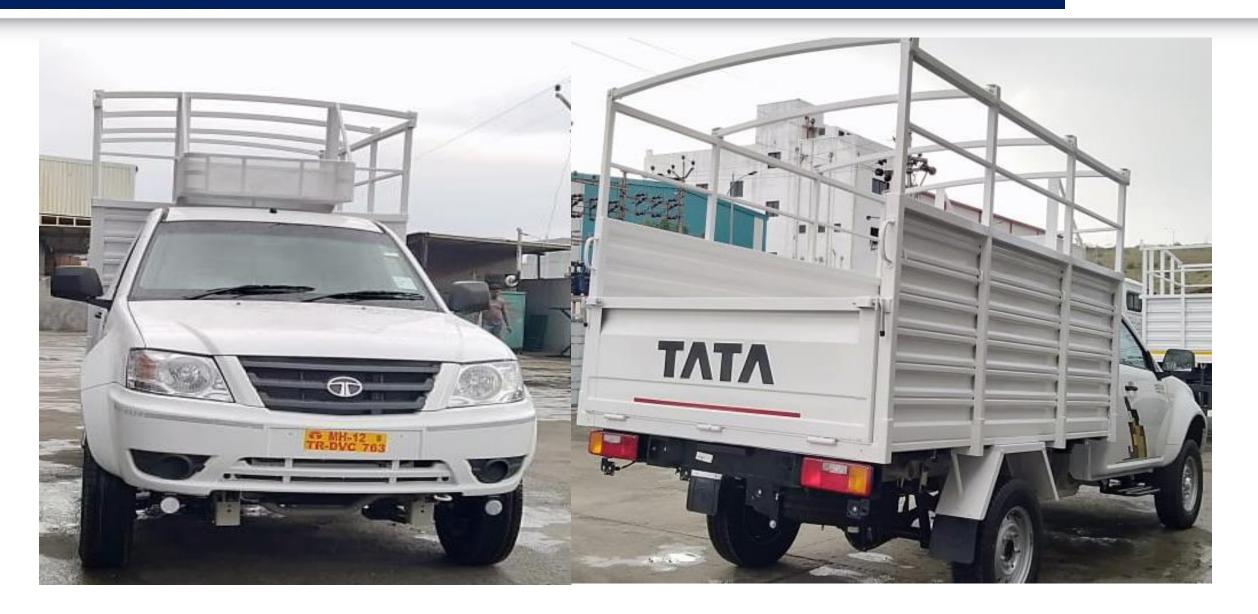

mbossed tail gate and robust locks and hinges



Copyright, Confidential, Tata Motors Limited



Higher payload-More than 1.5T

Floor panels-High strength low allow corrugated-1.4mm corrugated



R-pass sensors for parking assistance on rear



Sleek-design Mudguard



## YODHA HSD SPECIFICATIONS

### TATA



#### **Body Dimensions**

- Internal (mm)-2550x1702x1620
- External (mm)-2643x1840x1720
- Front Canopy (mm)- 900x600x240

#### Body Specs

- Side& Front Panel-1mm HSLA
- Floor panel-1.4mm HSLA
- Tail Gate- 1.22mm EDD 513
- Canopy- 1mm Perforated sheet on sides, front and floor with 20x20mm tubular structure

### Weight

• GVW-3490 kg

٠

- Chassis wt.-1610kg
- Body wt.-300kg
- Payload-1580kg

# YODHA HSD PHOTOS





Copyright, Confidential, Tata Motors Limited

## YODHA HSD PHOTOS











 $\bigcirc$  Copyright, Confidential, Tata Motors Limited