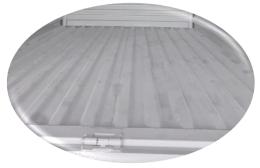

Higher payload-More than 1.5T

Floor panels-High strength low allow corrugated-1.4mm corrugated

R-pass sensors for parking assistance on rear

Sleek-design Mudguard

#### Body Specs

- Side& Front Panel-1mm HSLA
- Floor panel-1.4mm HSLA
- Tail Gate- 1.22mm EDD 513
- Canopy- 1mm Perforated sheet on sides, front and floor with 20x20mm tubular structure