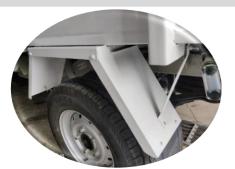

Higher payload-More than 1.5T

Floor panels-High strength low allow corrugated-1.4mm corrugated

R-pass sensors for parking assistance on rear

Sleek-design Mudguard