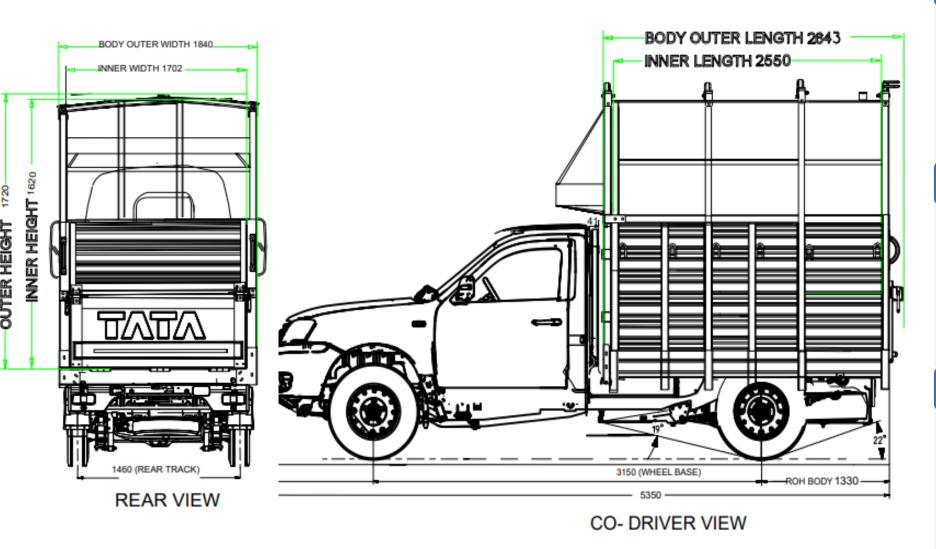

#### **Body Dimensions**

- Internal (mm)-2550x1702x1620
- External (mm)-2643x1840x1720
- Front Canopy (mm)- 900x600x240

#### Body Specs

- Side& Front Panel-1mm HSLA
- Floor panel-1.4mm HSLA
- Tail Gate- 1.22mm EDD 513
- Canopy- 1mm Perforated sheet on sides, front and floor with 20x20mm tubular structure